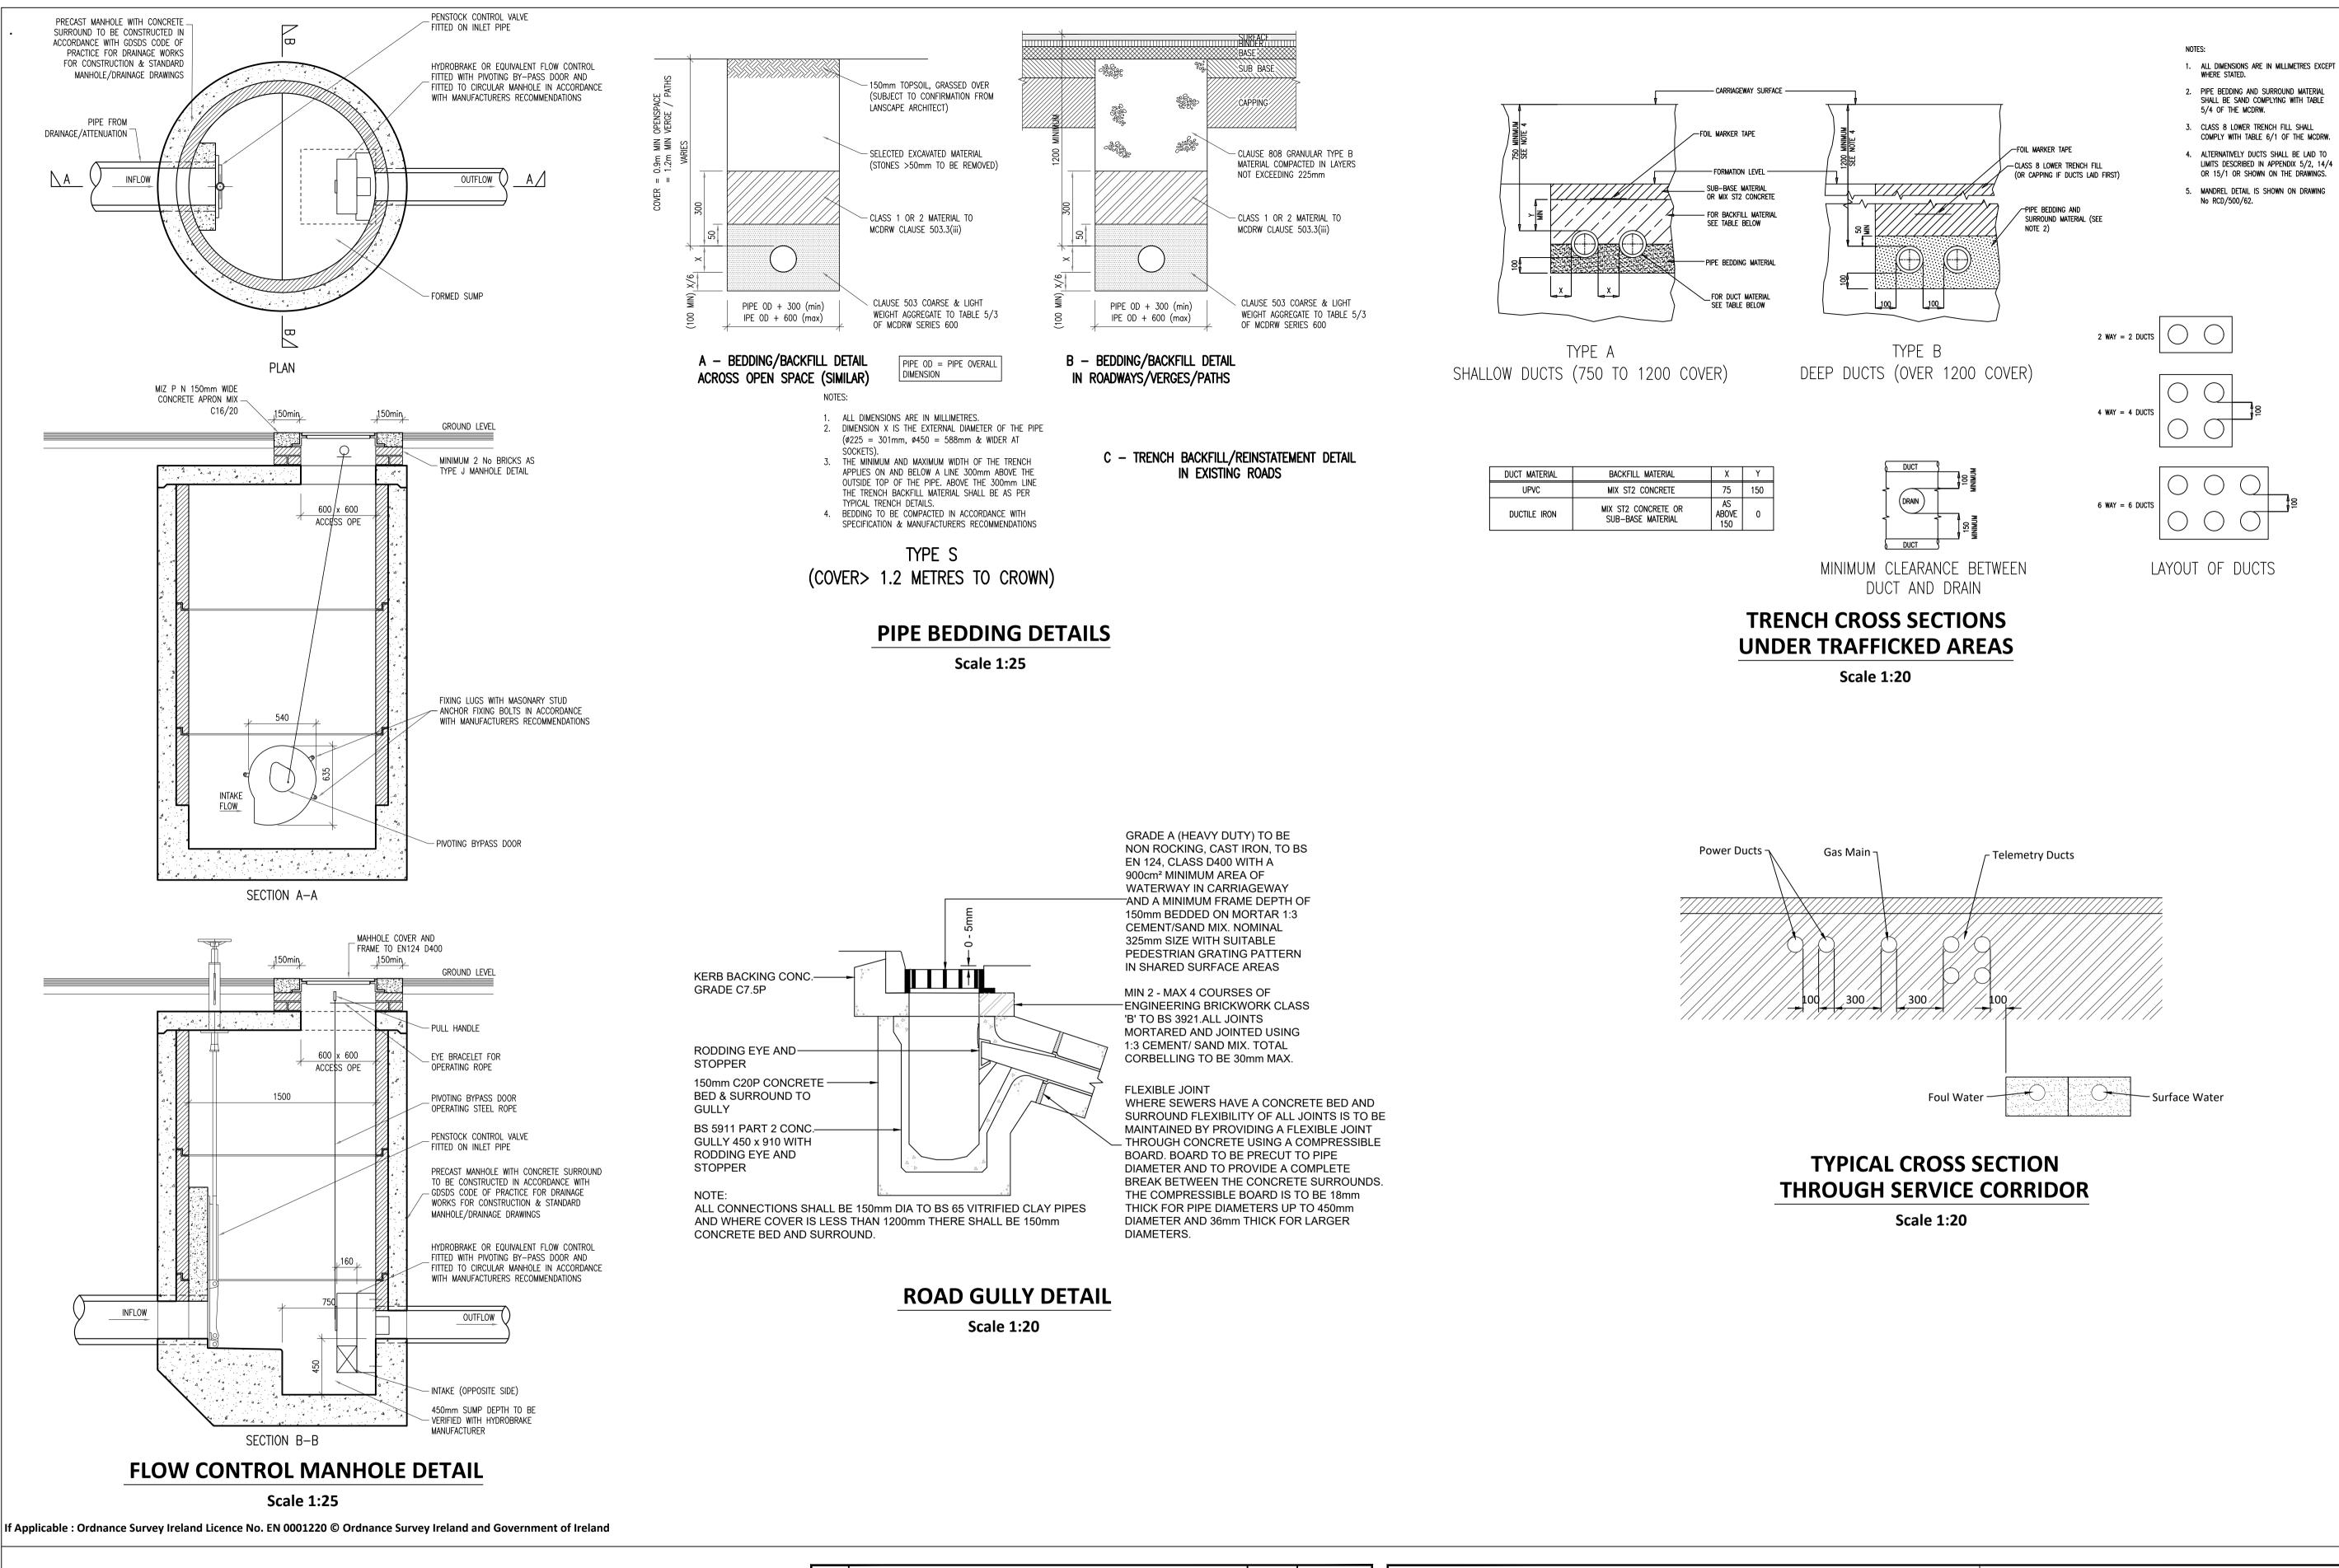

- 2. PIPE BEDDING AND SURROUND MATERIAL SHALL BE SAND COMPLYING WITH TABLE
- 3. CLASS 8 LOWER TRENCH FILL SHALL
- COMPLY WITH TABLE 6/1 OF THE MCDRW. 4. ALTERNATIVELY DUCTS SHALL BE LAID TO
- LIMITS DESCRIBED IN APPENDIX 5/2, 14/4
- OR 15/1 OR SHOWN ON THE DRAWINGS.
- 5. MANDREL DETAIL IS SHOWN ON DRAWING